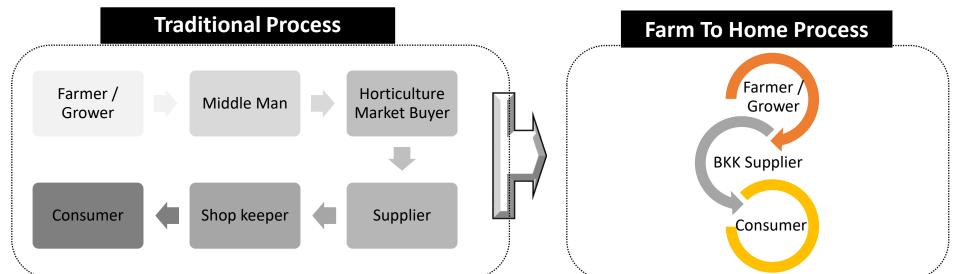

### Farm to Home Service

#### **Objective**

Remove friction in the supply chain, by providing quality products to the consumer without the middleman thereby increasing profitability of the farmer and decreasing cost to the consumer.

#### **Service Details**

- Customer can place orders using a smart phone app, WhatsApp, Facebook or Call Center.
- Supplier can view all orders on the supplier interface
- Supplier confirms the order with the customer by 6 PM and delivers the product next morning by 9 AM
- Payment can be made by cash or by using mobile financial services