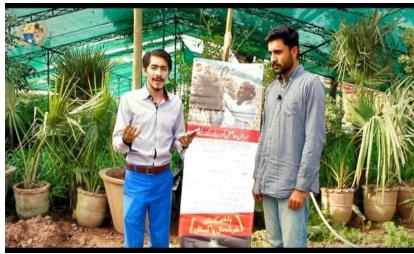

# Farmer Name: Tariq District: Rahim Yar Khan

- BKK guided him on sugarcane production technology.
- He got increased yield of sugarcane.
- He recommended many people of his village to follow BKK

### **Farmer Name: Bashir Ahmed**

**District: Rahim Yar khan** 

- His Cotton crop faced severe attack of Termites.
- BKK agriculture experts recommended insecticide Regent 80 WG with active ingredient Fipronil dose 45 g.
- Termite attack was controlled and we had a loyal BKK follower with WOM recommendations

# Farmer Name: Ghulam Ali District: Bahawalpur

- Ghulam Ali is one of the very regular followers of BKK.
- He recorded his acknowledgement for using insecticide recommended by BKK.