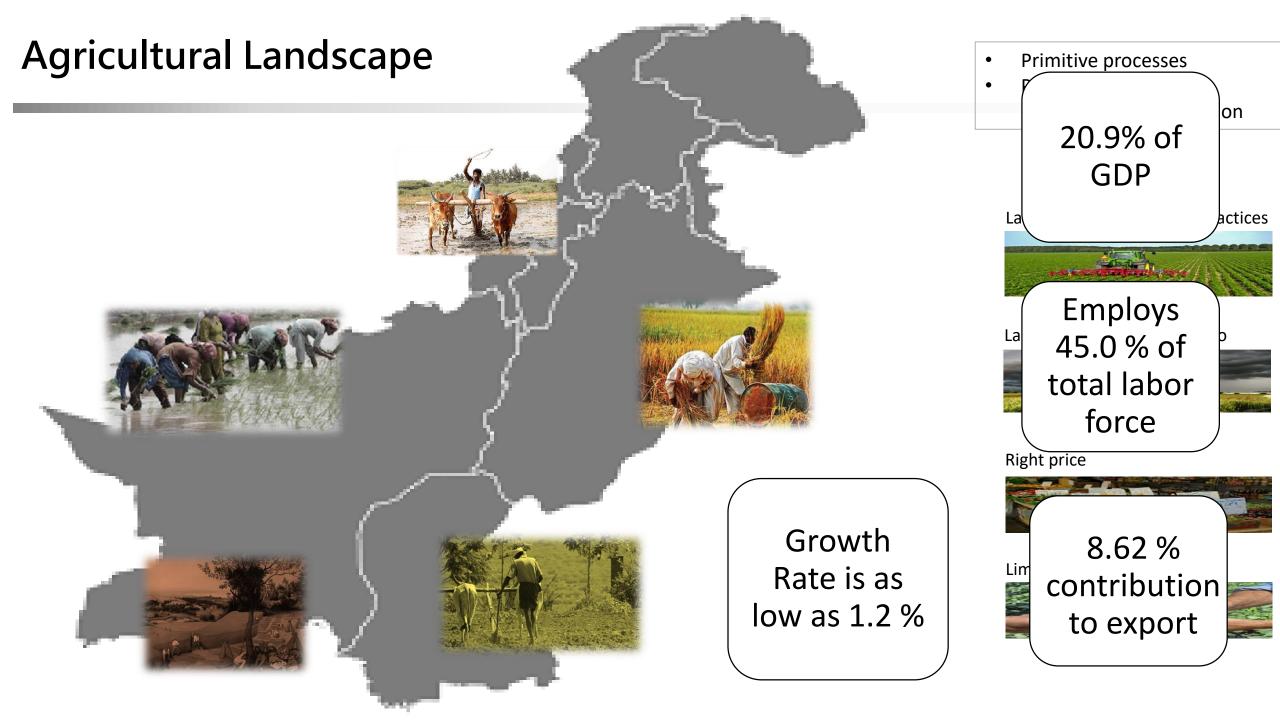

Tech Introduction – Mobile Application, SMS, IVR based, Platform











# Objective





The core objective of Ba-Khabar Kissan (BKK):

• To provide a single, unified platform for all actors in Agriculture space

# **Platform**





- Aim 100% Target Market
- Convenience

# **Platform Base**





## SMS / VMS



- Dynamic SMS Menu / USSD Menu
- Daily customized SMS to registered users
- SMS content based on customer's profile
- SMS in local language based on location
- Voice Recognition Support
- Voice Notes
- VMS is Voice Message alert

#### SMS content



Training



Crops related information



Livestock related information



Weather Updates



Disease / Cure related information, updated daily



**Emergency Alarms** 

**VMS** 





Crops related information



Livestock relate