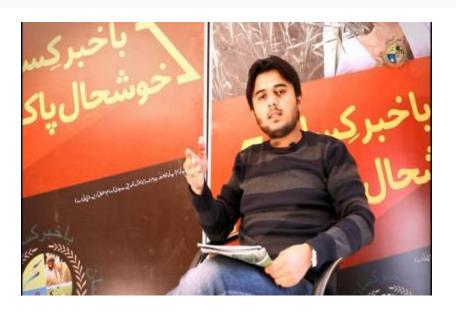

# Farmer Name: Tariq District: Rahim Yar Khan

- BKK guided him on sugarcane production technology.
- He got increased yield of sugarcane.
- He recommended many people of his village to follow BKK

### **Farmer Name: Bashir Ahmed**

**District: Rahim Yar khan** 

- His Cotton crop faced severe attack of Termites.
- BKK agriculture experts recommended insecticide Regent 80 WG with active ingredient Fipronil dose 45 g.
- Termite attack was controlled and we had a loyal BKK follower with WOM recommendations

# Farmer Name: Ghulam Ali District: Bahawalpur

- Ghulam Ali is one of the very regular followers of BKK.
- He recorded his acknowledgement for using insecticide recommended by BKK.