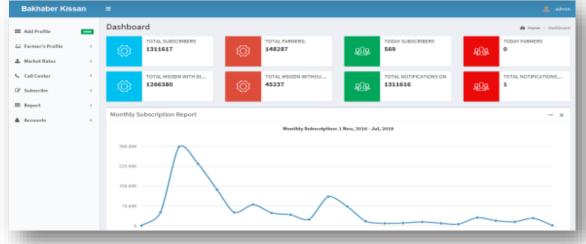

# **CRM**

- Robust Farmers Management System
- Comprehensive Reports
- Profiled data base