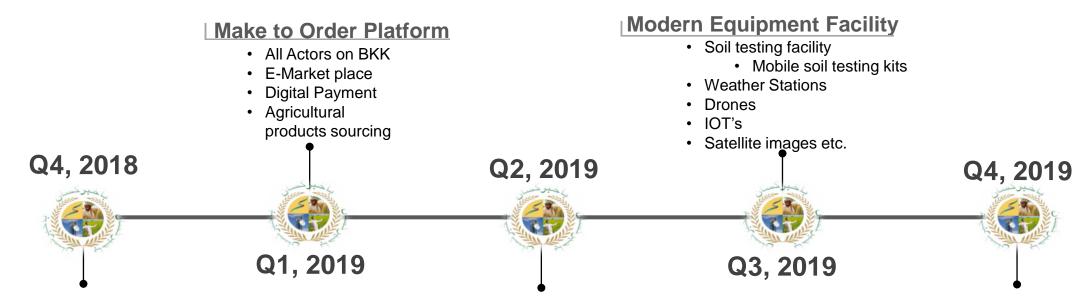

### **BKK Future Plan**

#### **Our Strategic Focus:**

Make Ba-Khabar Kissan a unified platform for the agricultural value chain, entice investors to invest in it and make BKK a business.

#### **Platform Strengthening**

- 2M Farmer Base
- Completely Dynamic SMS
- Completely Dynamic IVR
- Voice Recognition

#### **Artificially Intelligent Platform**

- Algorithm's recommending actionable items
- Interactive, self growing
- Chat bots
- Automate profiling process
- Farmer Base 4M

#### **Collection Centers & Monitoring**

- Data Collection Centers
- Field surveys
- IoT's & Camera's in fields collecting & disseminating data
- · BKK Seed Bank